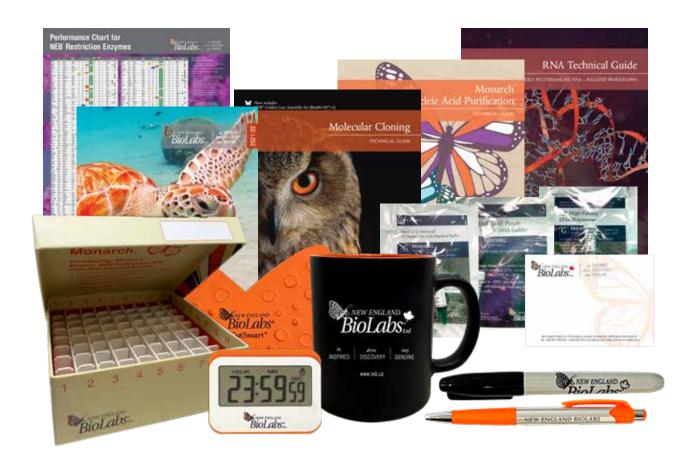

### **Starter Pack Includes:**

- · Lab Timer
- Cryo boxCoffee Mug
- Microfuge Tube Floatie
- Sharpie<sup>®</sup>
- Pen
- · Sticky Note

#### Literature:

- Molecular Cloning Technical Guide
- Monarch® Nucleic Acid Purification Brochure
- RNA Technical Guide
- Performance Chart for NEB® Restriction Enzymes Poster
- 2021-22 NEB® Catalogue & Technical Reference

#### Samples:

- Q5® High-Fidelity DNA Polymerase
- OneTag® Quick-Load® 2X Master Mix with Standard Buffer
- Quick-Load® Purple 1kb Plus DNA Ladder