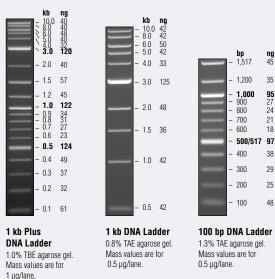

#### Eligible products

| NEB#   | Product                                             | Size    | List Price<br>Each | Sale Price<br>6x Each |
|--------|-----------------------------------------------------|---------|--------------------|-----------------------|
| N0550S | Quick-Load <sup>®</sup> Purple 1 kb Plus DNA Ladder | 1.25 ml | \$116              | \$348                 |
| N0550L | Quick-Load <sup>®</sup> Purple 1 kb Plus DNA Ladder | 3.75 ml | \$293              | \$879                 |
| N0551S | Quick-Load <sup>®</sup> Purple 100 bp DNA Ladder    | 1.25 ml | \$137              | \$411                 |
| N0551L | Quick-Load® Purple 100 bp DNA Ladder                | 3.75 ml | \$336              | \$1,008               |
| N0552S | Quick-Load <sup>®</sup> Purple 1 kb DNA Ladder      | 1.25 ml | \$101              | \$303                 |
| N0552L | Quick-Load <sup>®</sup> Purple 1 kb DNA Ladder      | 3.75 ml | \$206              | \$618                 |
| N0467S | Quick-Load <sup>®</sup> 100 bp DNA Ladder           | 1.25 ml | \$142              | \$426                 |
| N0467L | Quick-Load <sup>®</sup> 100 bp DNA Ladder           | 3.75 ml | \$346              | \$1,038               |
| N0468S | Quick-Load <sup>®</sup> 1 kb DNA Ladder             | 1.25 ml | \$107              | \$321                 |
| N0468L | Quick-Load <sup>®</sup> 1 kb DNA Ladder             | 3.75 ml | \$237              | \$711                 |
| N0469S | Quick-Load <sup>®</sup> 1 kb Plus DNA Ladder        | 1.25 ml | \$124              | \$372                 |
| N3200S | 1 kb Plus DNA Ladder                                | 1.25 ml | \$94               | \$282                 |
| N3200L | 1 kb Plus DNA Ladder                                | 3.75 ml | \$365              | \$1,095               |
| N3231S | 100 bp DNA Ladder                                   | 1.25 ml | \$94               | \$282                 |
| N3231L | 100 bp DNA Ladder                                   | 3.75 ml | \$364              | \$1,092               |
| N3232S | 1 kb DNA Ladder                                     | 1.25 ml | \$86               | \$258                 |
| N3232L | 1 kb DNA Ladder                                     | 3.75 ml | \$338              | \$1,014               |

#### Included with NEB DNA Markers & Ladders: Gel Loading Dye, Purple (6X)

- · Brighter, sharper bands vs. conventional loading buffers
- No UV shadow allows for publication-grade images

**ng** 45

35

95

27 24

21 18

38

29

25

48

Stops enzyme reactions

Gel Loading Dye, Purple (6X), no SDS, is included in most DNA ladders and markers. This unique loading buffer does not cast a UV shadow over the underlying bands, unlike conventional Bromophenol Blue containing loading buffers.