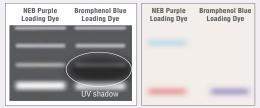

#### Included with NEB DNA Markers & Ladders: Gel Loading Dye, Purple (6X)

- · Brighter, sharper bands vs. conventional loading buffers
- No UV shadow allows for publication-grade images

**ng** 45

35

95

27 24

21 18

38

29

25

48

Stops enzyme reactions

Gel Loading Dye, Purple (6X), no SDS, is included in most DNA ladders and markers. This unique loading buffer does not cast a UV shadow over the underlying bands, unlike conventional Bromophenol Blue containing loading buffers.